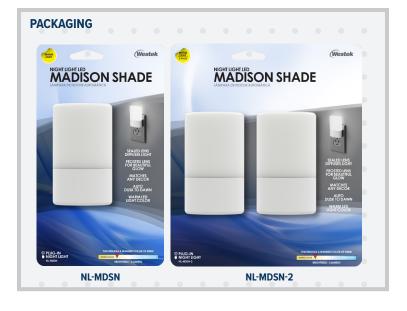

## **AUTO DUSK-TO-DAWN**Automatically turns on when

dark, saving energy

| Description          | Madison Shade LED Night Light      |              |
|----------------------|------------------------------------|--------------|
| Product Number       | NL-MDSN                            | NL-MDSN-2    |
| Voltage              | 120V 60Hz,0.3W                     |              |
| Lumens               | 1                                  |              |
| Color Temperature    | 3000K                              |              |
| Finish               | White                              |              |
| Product Dimensions   | 3.15" H x 1.8" W x 0.8" (w/o plug) |              |
| Packaging Dimensions | 7" H × 4" W                        | 7" H x 6" W  |
| UPC                  | 070686771266                       | 070686771273 |