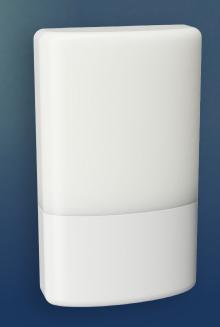

## MADISON SHADE NIGHT LIGHT

The Madison LED Night Light has a wrap-around frosted lens to diffuse the light evenly. Its energy-efficient LED bulb casts a crisp and clean "daylight" glow. The automatic dusk to dawn control saves money and energy by operating the light only in the dark.